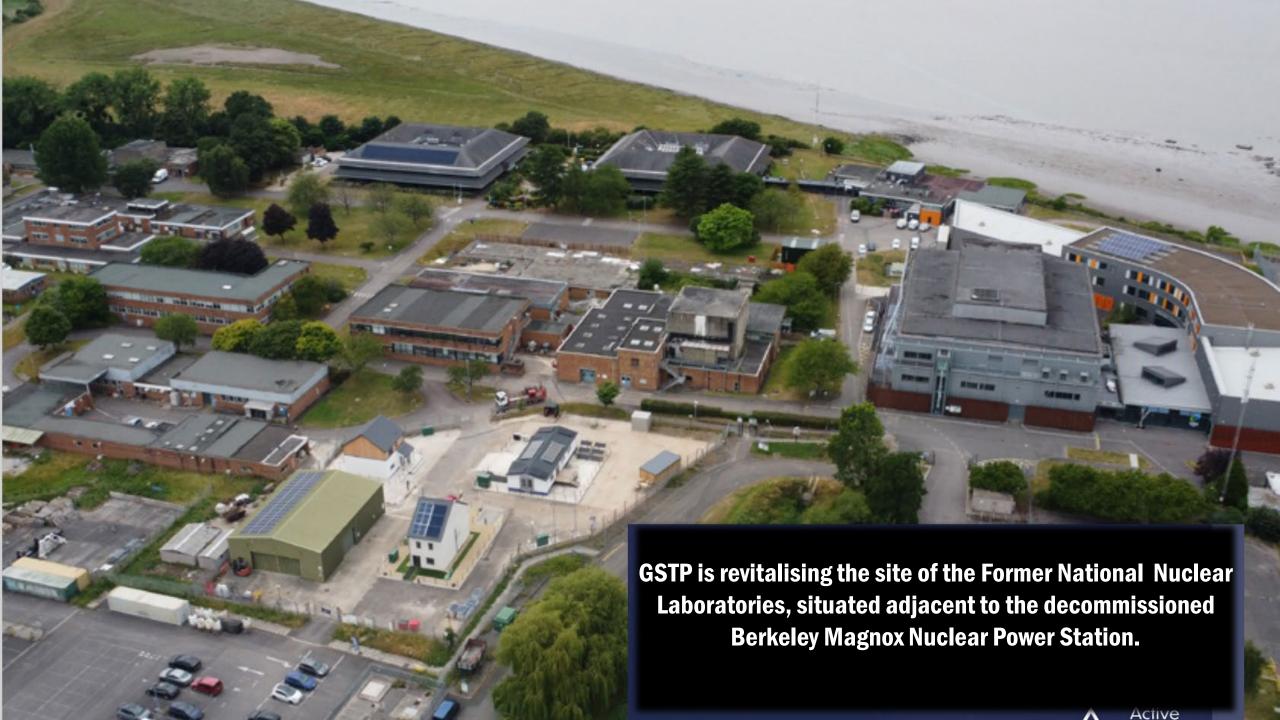

# **Adjacent Magnox Nuclear site – History and overview**

The adjacent Berkeley Nuclear Power Station commenced construction in 1956. Comprising two Magnox reactors producing 276 megawatts (MW) in total – enough electricity to serve an urban area the size of Bristol. The first Commercially producing Nuclear Power Station in the country, electricity generation started at the site in 1962 and ran for 27 years to 1989 when Berkeley also became the first commercial nuclear power station to be decommissioned.

So far the nuclear decommissioning process has involved:

- Removal of all fuel from the site in 1992,
- Demolition of structures such as the turbine hall in 1995 and cooling ponds in 2001.
- March 2012, five of the 310 ton boilers were moved from the station to Sweden for decontamination and recycling.
- In 2014 an interim store for intermediate-level waste was completed.

In May 2023, a £30.8 million contract was awarded to Altrad for the design, asbestos removal, deplanting, demolition and construction works which will take place and conclude in the full removal of the four blower houses that surround the reactor buildings. This was previously slated to be completed when the reactor buildings themselves are demolished in the 2070s.