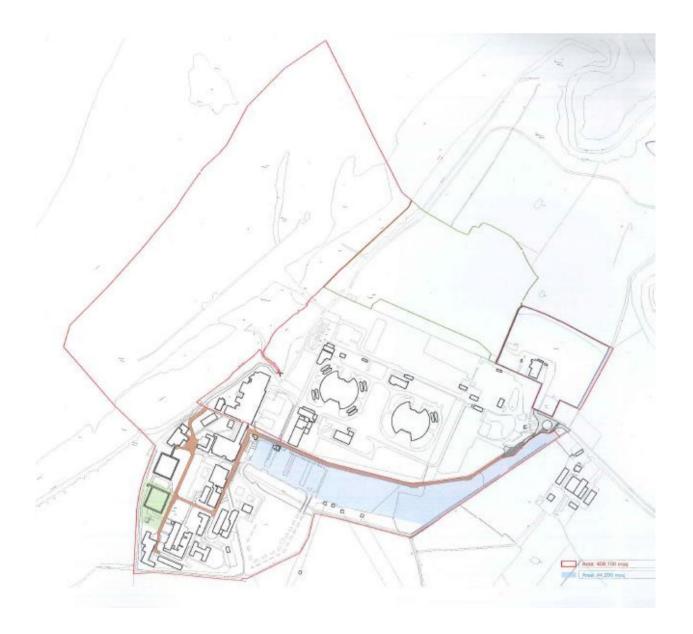

GSTP is held by way of a 999yr lease from NDA PL. The red line delineates the extent of the demise recorded with the land registry. Full detail as are included in the micro site.

#### Points of note-

- Total land area Circa 44.5 acres (18h.a)
- Includes an additional area of the sea bed along the Severn estuary — Circa 65 acres (26h.a) The area is designated a Site of Special Scientific Interest (SSSI) and Special Protection Area (SPA) and a RAMSAR wetland of international importance.
- The area to the north west includes the 999yr leasehold of the landlord occupied by Hamfields Leisure under an occupational lease.