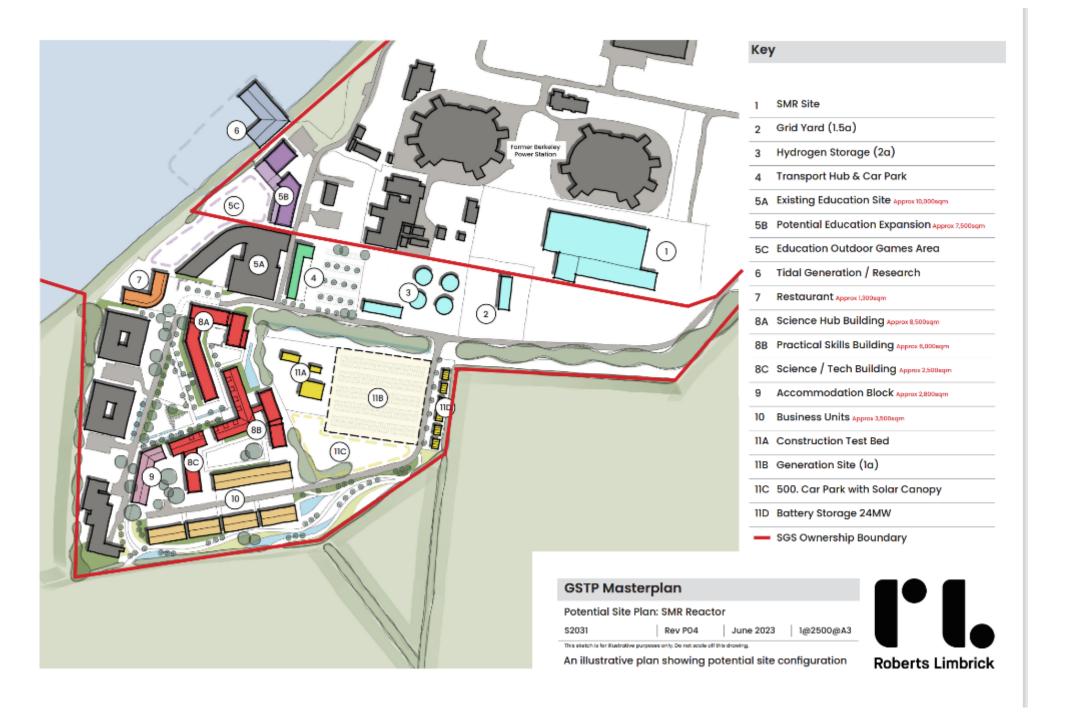

Berkeley and the adjacent Oldbury Nuclear sites have been under consideration as locations for a number of new nuclear projects involving Fusion, Small Modular Reactors and Advanced Modular Reactors.

SGS will retain and operate a long leasehold interest the Eco Futures Low Carbon Training Centre on Training including real learning environments in 3 test houses, all built to differing insulation standards using a range of construction techniques replicating the complexities that installers will find in the real world.