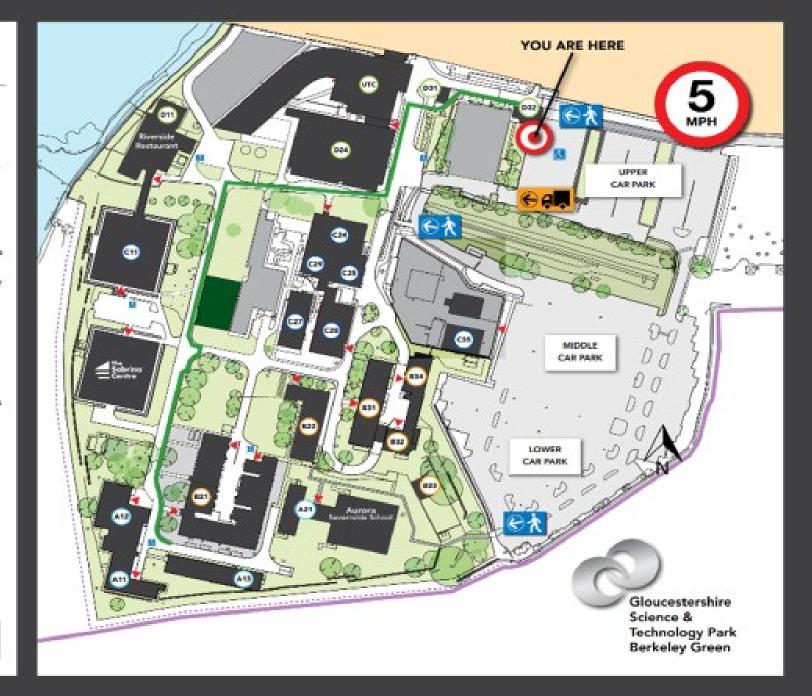

### **OCCUPIERS**

- Park Management Suite SGS Commercial Services
- UTC SGS Berkeley Green UTC
- GREEN Skills Control:
  - John Huggett Engineering Hall
  - Active Building Centre
- (Aramark)
  Mitie
- University of Gloucestershire
  - Cyber Security and Digital Innovation Centre
  - CG Tech WITT Energy

- C28 Allard Sports Cars
- (C24) Green Fuels
- C3S Active Building Centre
- (821) Green Fuels Research
- - Office of the Police
     & Crime Commissioner
     for Gloucestershire
    - Conference Suite
- Cotswold Community Mon's Shed
- Above & Beyond Retail Service Robotics
- A11 Cavendish Nuclear
- (A12) Cavendish Nuclear
- Aurora Severnside School

For all general issues pieces contact the Park Management; Pete Berretti, 01453 762260 / 07790 350265