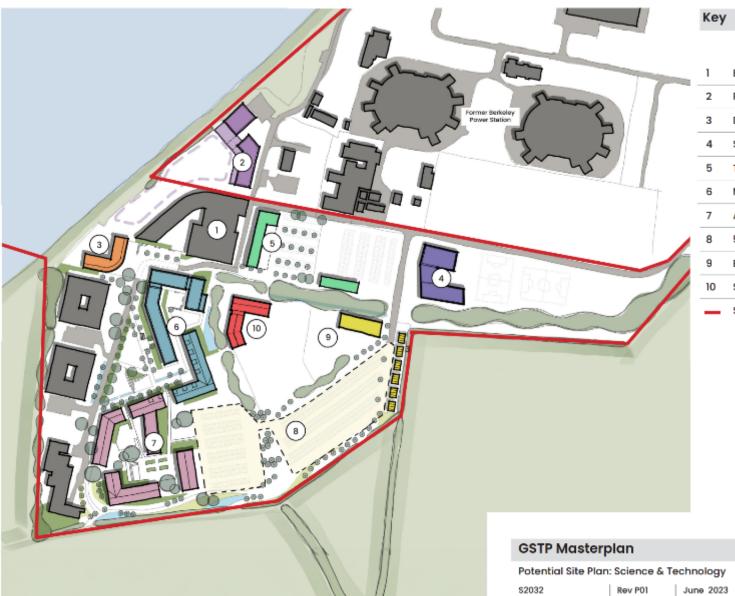

Berkeley and the adjacent Oldbury Nuclear sites have been under consideration as locations for a number of new nuclear projects involving Fusion, Small Modular Reactors and Advanced Modular Reactors.

SGS will retain and operate a long leasehold interest the Eco Futures Low Carbon Training Centre on Training including real learning environments in 3 test houses, all built to differing insulation standards using a range of construction techniques replicating the complexities that installers will find in the real world.