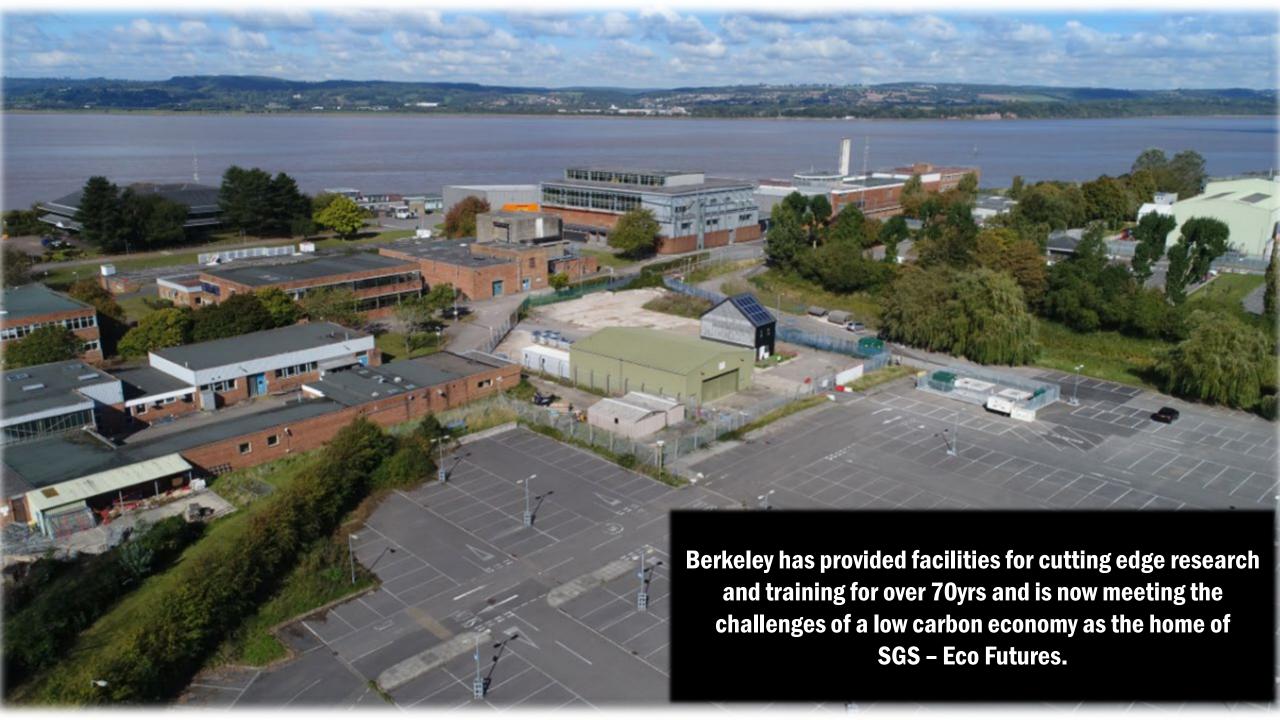

#### **Berkeley Green : Project Overview: 2016 -2023**

- Summer 2016, Purchase of 999yr lease, saving decommissioning costs of over £20million.
- January 2017, first new tenants, Green Fuels Research, arrive at former derelict site.
- Spring 2017, Opening of John Huggett Engineering Hall.
- September 2017, completion of new build Berkeley Green UTC to support growth in engineering and digital sectors. Representing an investment of circa £13million.
- January 2018, Opening of University of Gloucestershire C11 Digital Business Hub.
- 2019, Bloodhound Land Speed Record based at GSTP, successful high speed testing in South Africa.
- May 2020, Gloucestershire Police open award winning Sabrina Training Centre, following a refurbishment of circa £6million.
- 2020-2021, GSTP operates throughout Covid including creation of new NHS Vaccination Hub.
- September 2021 launch of Aurora Severnside School, providing SEN places for the local community.
- 2022, Completion of Active Building Centre investment of circa £5millionin low carbon testing centre incorporating test houses and commercial scale heat network.
- 2023, SGS establish Eco Futures Low Carbon Training Centre.