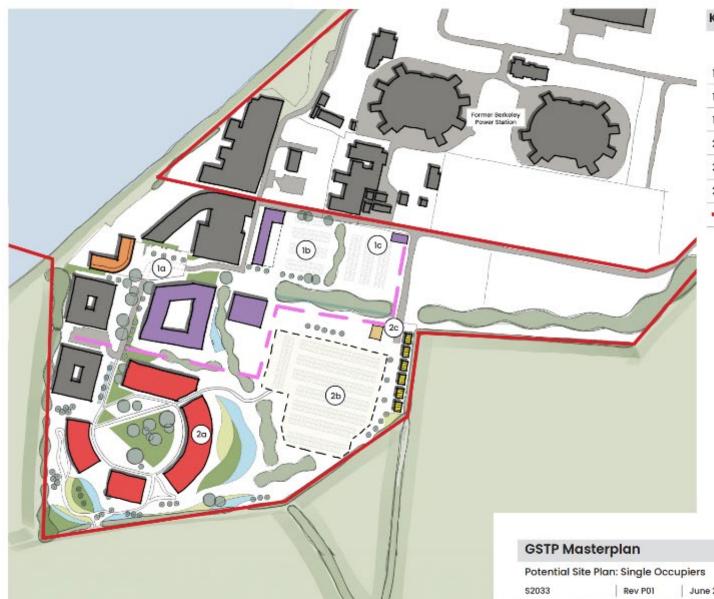

Berkeley and the adjacent Oldbury Nuclear sites have been under consideration as locations for a number of new nuclear projects involving Fusion, Small Modular Reactors and Advanced Modular Reactors.

SGS will retain and operate a long leasehold interest the Eco Futures Low Carbon Training Centre on Training including real learning environments in 3 test houses, all built to differing insulation standards using a range of construction techniques replicating the complexities that installers will find in the real world.